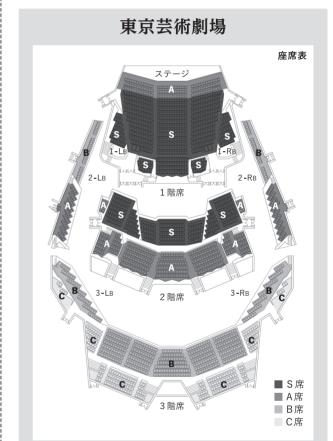

S席:¥6,000 A席:¥4,500 B席:¥3,500 C席:¥1,500

東京芸術劇場Presents ブラスウィーク2017

※出演者・曲目・時間等は変更になる場合がございます。

9/23(土)14:00 東京吹奏楽団(指揮:小林恵子) 9/25(月)19:00 英国女王陛下の近衛軍楽隊(指揮:サイモン・ホゥ少佐) 9/30(土)14:00 東京佼成ウインドオーケストラ(指揮:大井剛史) 11/1(水)19:00 ブラック・ダイク・バンド(指揮:ニコラス・チャイルズ)

### 1回券 お取り扱い:TKWOチケットサービス・各種プレイガイド

一般発売 2017.6.28(水) 発売

公演ごとにチケットをお求めいただけます。

| 席 種                         | S      | Α      | В      | С      |
|-----------------------------|--------|--------|--------|--------|
| 第135回/第136回/<br>第138回/第139回 | ¥6,000 | ¥4,500 | ¥3,500 | ¥1,500 |
| 第137回                       | ¥7,000 | ¥5,500 | ¥4,000 | ¥1,500 |