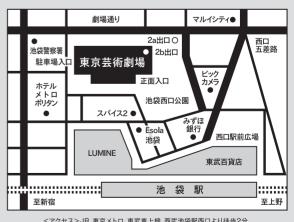

<アクセス>JR、東京メトロ、東武東上線、西武池袋駅西口より徒歩2分、 池袋駅地下通路の2b出口で直結しています。

※劇場には託児サービスがございます。詳細はTEL0120-415-306(9:00-17:00/±・日・祝を除く)へお問い合わせください。